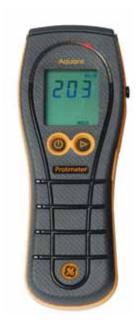

# Aquant Protimeter Non-Invasive Moisture Meter

#### **Features**

The Aquant is a non-invasive rapid test moisture meter for a wide range of building and construction materials.

- Measures up to 3/4" (19 mm) below the surface
- Adjustable auto off
- Audible tone
- Hold feature
- Backlit LCD display
- GE<sup>3</sup> color arc LED display

#### **Benefits**

- Detects moisture directly in materials and below wall and floor coverings such as tile, wood and vinyl
- Not adversely affected by surface moisture such as condensation
- Dual display LCD and LED for easy reading
- Color changing LEDs to show moisture condition green (dry), yellow (at risk) and red (wet)