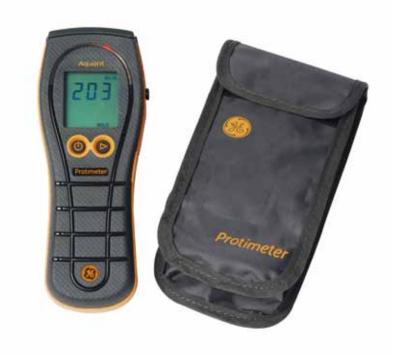

moisture such as condensation
- Dual display LCD and LED for easy reading
- Color changing LEDs to show moisture condition green (dry), yellow (at risk) and red (wet)



## Aquant Specifications

#### Dimensions (h x w x d)

7 in x 1.9 in x 2 in (175 mm x 48 mm x 50 mm)

#### Display 1

Digital LCD

#### Display 2

60 LEDs green (dry), yellow (at risk) and red (wet)

#### **Measurement Range**

Non-invasive (RF) 70 to 999 (relative) Dry (green) — 70-169 At Risk (yellow) —170 - 199 Wet (red) — 200-999

#### **Depth of Moisture**

Up to 3/4 in (19 mm)

#### Case

Pouch with belt loop

#### **Power**

9 V (supplied)

#### **Gross Weight**

4 oz (100 g)

#### Warranty

2 years on mechanical or manufacturing defects. Does not include wearing part or accessories.

#### **Part Number**

BLD5765





www.ge-mcs.com

920-079D